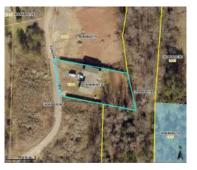

## Marketing Description

Details

These are two adjoining lots- 1394 Asberry Dr, NW and 0 Cobb Pkwy in Marietta. Vacant lots, no structures. Combined acreage of 2.8 acres.