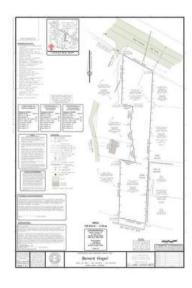

## Investment Highlights

All that tract or parcel of land lying and being in Land Lot 866 of the 16" District, 2<sup>III</sup> Section, Cobb County, Georgia, being a parcel 100 feet wide by 200 feet deep TOGETHER WITH all that tract or parcel of land lying and being in Land Lot 866 of the 16" District, 2<sup>III</sup>. Section, Cobb County, Georgia, being Tract 4 being the same property as conveyed in that deed dated August 21, 2002, recorded in Deed Book 13594, page 1110