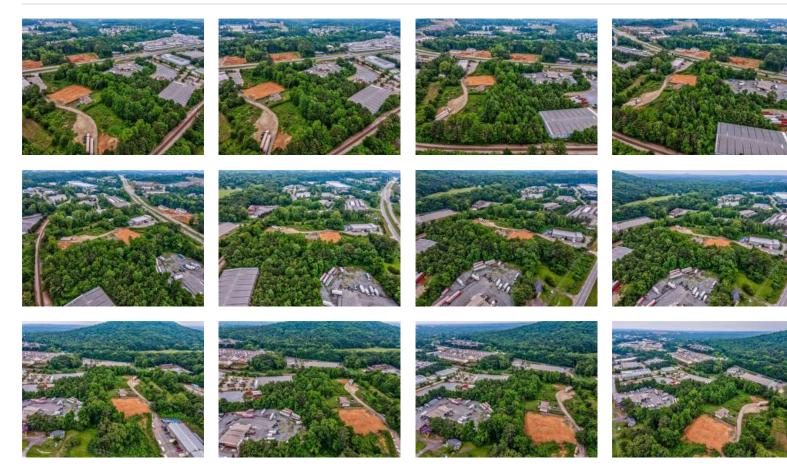

| 16-0866-0-019-0-0000-0-00 |                         |                |

## Marketing Description

Details

These are two adjoining lots- 1394 Asberry Dr, NW and 0 Cobb Pkwy in Marietta. Vacant lots, no structures. Combined acreage of 2.8 acres.

## Investment Highlights

All that tract or parcel of land lying and being in Land Lot 866 of the 16" District, 2<sup>III</sup> Section, Cobb County, Georgia, being a parcel 100 feet wide by 200 feet deep TOGETHER WITH all that tract or parcel of land lying and being in Land Lot 866 of the 16" District, 2<sup>III</sup>. Section, Cobb County, Georgia, being Tract 4 being the same property as conveyed in that deed dated August 21, 2002, recorded in Deed Book 13594, page 1110

## Location (1 Location)



## Property Photos (14 photos)