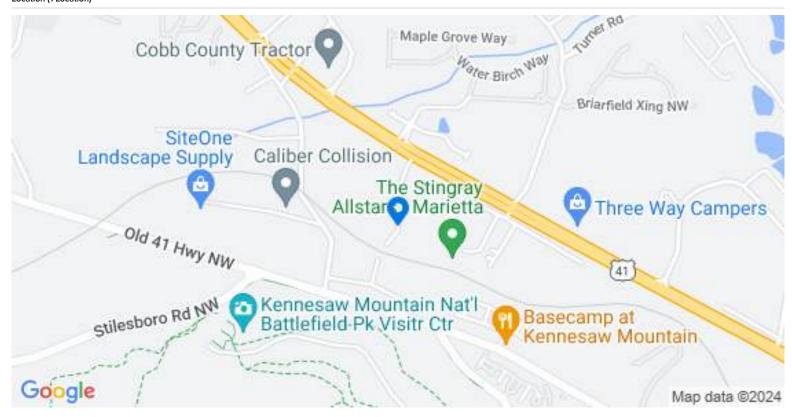

d Value) | \$285,714/acre |
| APN              | 16-0866-0-019-0-0000-0-00 |                         |                |

## Marketing Description

Details

These are two adjoining lots- 1394 Asberry Dr, NW and 0 Cobb Pkwy in Marietta. Vacant lots, no structures. Combined acreage of 2.8 acres.

## Investment Highlights

All that tract or parcel of land lying and being in Land Lot 866 of the 16" District, 2<sup>III</sup> Section, Cobb County, Georgia, being a parcel 100 feet wide by 200 feet deep TOGETHER WITH all that tract or parcel of land lying and being in Land Lot 866 of the 16" District, 2<sup>III</sup>. Section, Cobb County, Georgia, being Tract 4 being the same property as conveyed in that deed dated August 21, 2002, recorded in Deed Book 13594, page 1110

## Location (1 Location)



## Property Photos (14 photos)